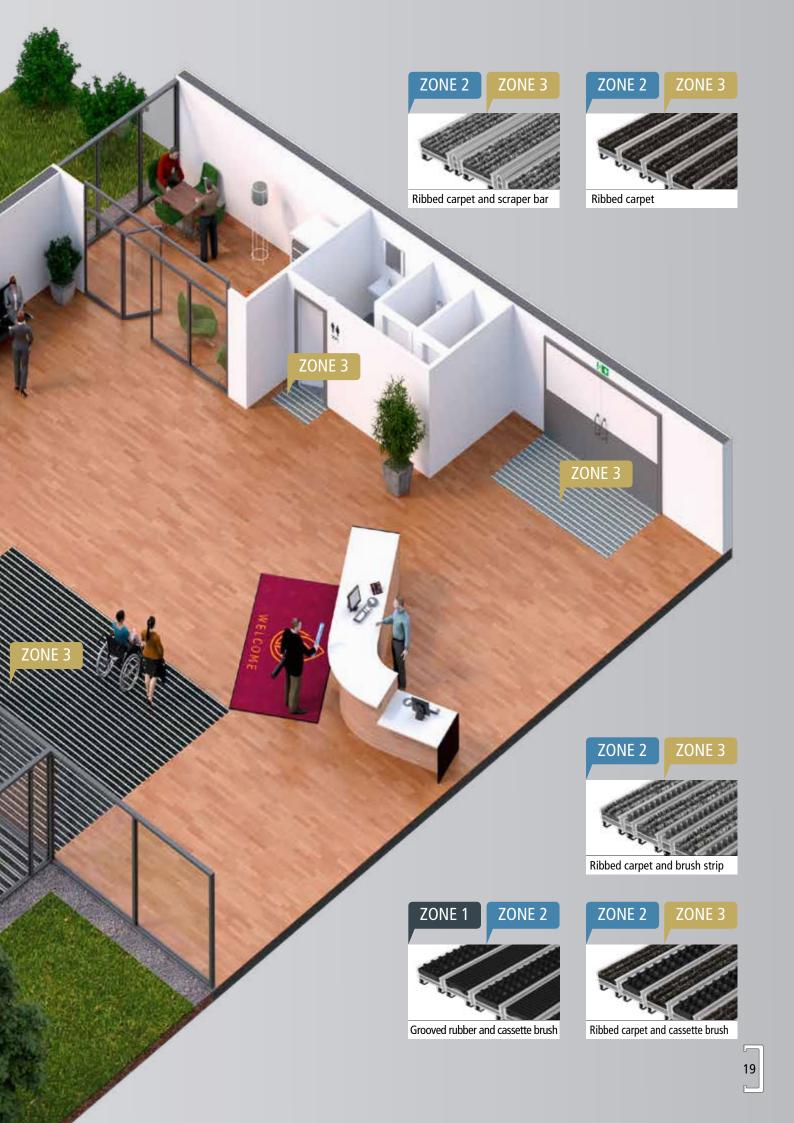

### FOR SYSTEMATIC PROTECTION. ASSURED VALUE FOR MONEY.

Our 3-zone solution takes dirt collection to a new dimension. With a universal design, our entrance matting systems can be ideally aligned with the respective requirements — be it indoors, outside the building or in the intermediate zones — and combined to form perfect individual clean-off zones.

Systematic step by step: Our profile inlays with various combinations of materials ensure that moisture and coarse dirt are reliably removed from shoe soles and not carried further indoors — before people actually enter the building and especially in frequently used entrance areas.

We also take a systematic approach to the issue of safety. Protection against moisture and dirt, combined with the anti-slip function, lead to a lasting reduction in the risk of accidents and ensure greater safety.

### THREE CLEAN-OFF ZONES. COMBINED IN A SINGLE SOLUTION.