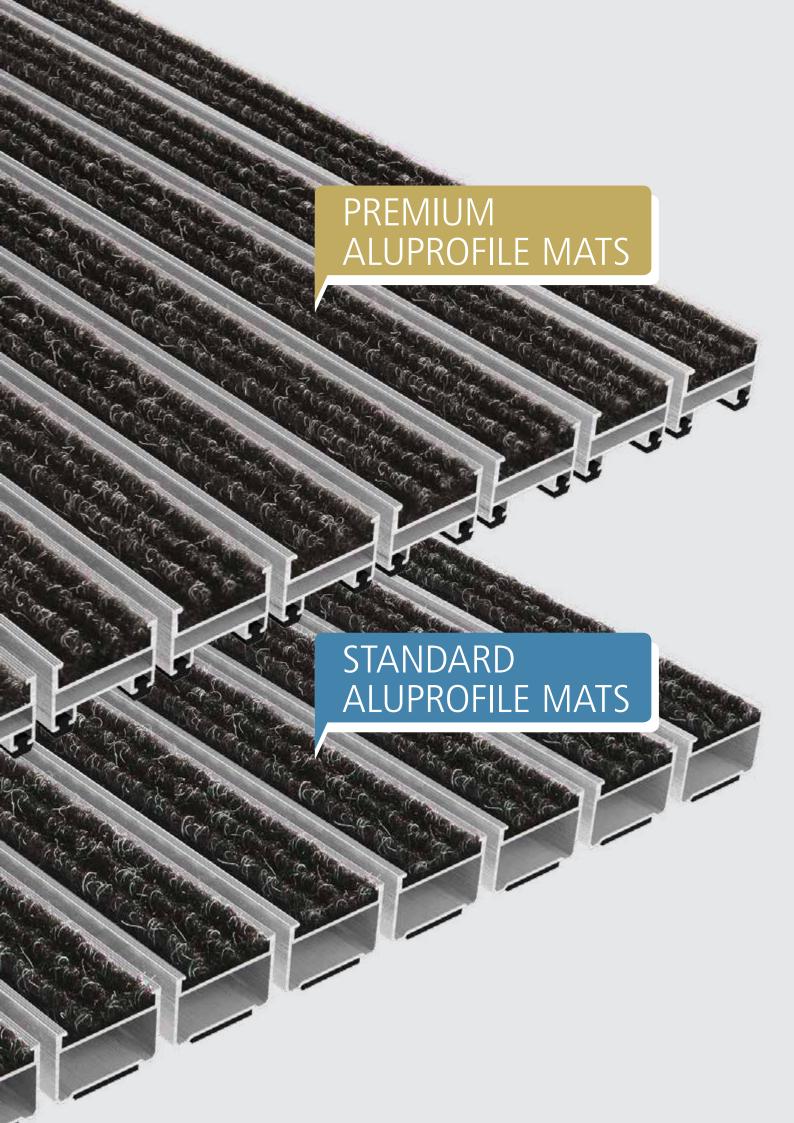

# PREMIUM OR STANDARD? THE CRUCIAL DIFFERENCE.

Even the slightest impact noises on the floor of a building can significantly increase the overall level of ambient noise. We believe impact sound insulation is therefore an essential element of any entrance matting system, and by creating a minor break in the insulation of the entrance matting system and fitting all our profiles with high quality sound insulating components, we have virtually eliminated this noise. This maintains our goal of setting new standards through the constant evolution and development of our proven systems. As a result, our highly effective impact sound reduction solution is now integrated into all mat systems that feature brush strips, scraper bars, ribbed carpet, grooved rubber or cassette brushes, guaranteeing reliable, long-lasting sound protection.

WITH PREMIUM SOUND INSULATION

### PREMIUM ALUPROFILE MATS

The outstanding impact sound insulation is based on highly effective grooved rubber, which is incorporated into the aluminium profile. The grooved rubber provides excellent sound insulation on the underside of the profile, whilst also ensuring that moisture is removed reliably. Our PREMIUM aluprofile mat range includes the Top Clean TREND®, STABIL, OBJEKT and GREEN MOTION variants.

WITH STANDARD SOUND INSULATION

### STANDARD ALUPROFILE MATS

In the case of the less expensive alternative, the polyethylene foam adhered onto the underside of the aluminium profile ensures the customary sound insulation. Our STANDARD aluprofile mat range includes the Top Clean CLASSIC and ROBUST variants.