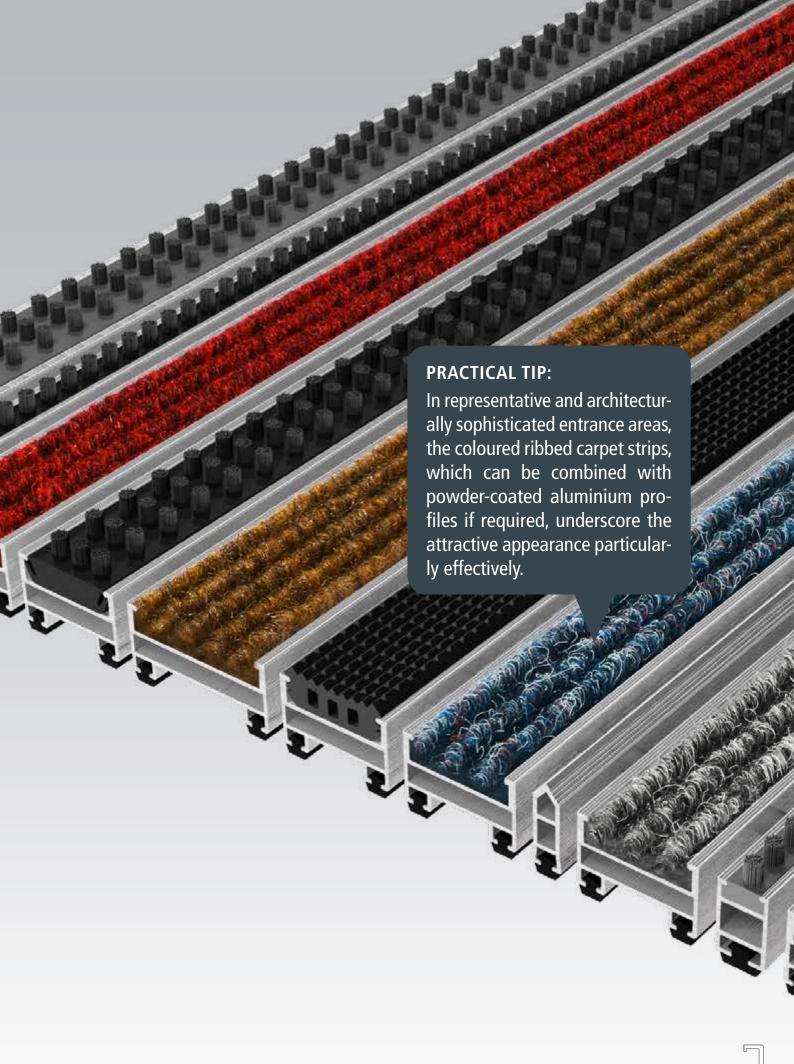

# FULFILLING ALL WISHES. EXCLUSIVE COLOURING.

Harmonious or rich in contrast, subtle or provocative? Hardly any design element has such an impact and plays such a role in establishing the atmosphere in rooms as colour. It goes without saying that this is particularly true of the entrance to a building.

Our wide range of different colour options will give your entrance area a distinctive individual appearance, set effective accents and bring your corporate identity to life right when people enter the building. What's more, you can choose from countless possible combinations – for every design strategy, in fitting with every floor covering and with creative freedom for your own ideas.

### OVERVIEW OF OUR WIDE RANGE OF POSSIBLE COMBINATIONS