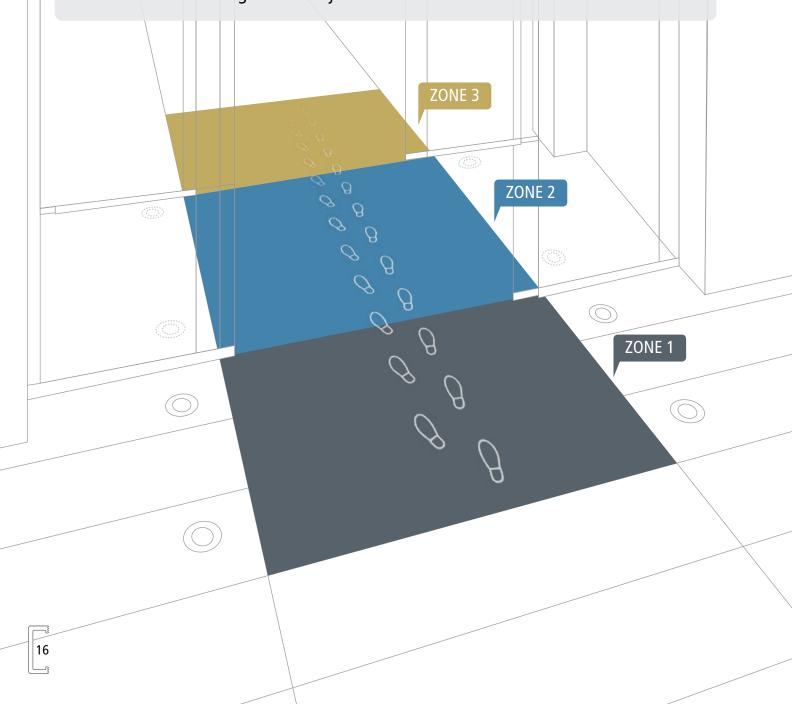

### FOR SYSTEMATIC PROTECTION. ASSURED VALUE FOR MONEY.

Our 3-zone solution takes dirt collection to a new dimension. With a universal design, our entrance matting systems can be ideally aligned with the respective requirements — be it indoors, outside the building or in the intermediate zones — and combined to form perfect individual clean-off zones.

Systematic step by step: Our profile inlays with various combinations of materials ensure that moisture and coarse dirt are reliably removed from shoe soles and not carried further indoors — before people actually enter the building and especially in frequently used entrance areas.

### THREE CLEAN-OFF ZONES. COMBINED IN A SINGLE SOLUTION.