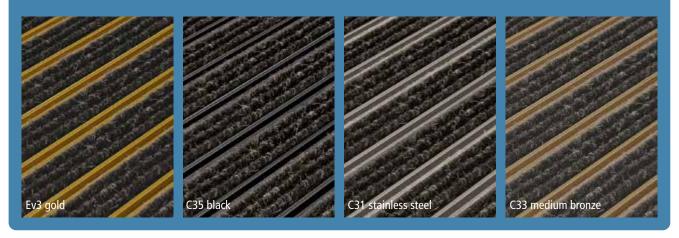

### **ANODISED PROFILES**

A high-quality finish makes your one-off item perfect. Coloured anodised frames and aluminium profiles make for a fascinating and perfectly matched design. Be it in gold, black or bronze, the exclusive anodised finish sets the entrance matting system apart from the rest. It also has some impressive functional advantages. The anodisation makes the surface particularly hard and scratch-proof, while providing additional protection against corrosion or chemical influences.