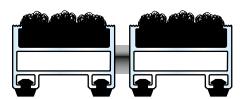

### FOR SYSTEMATIC PROTECTION. ASSURED VALUE FOR MONEY.

Our 3-zone solution takes dirt collection to a new dimension. With a universal design, our entrance matting systems can be ideally aligned with the respective requirements — be it indoors, outside the building or in the intermediate zones — and combined to form perfect individual clean-off zones.

Systematic step by step: Our profile inlays with various combinations of materials ensure that moisture and coarse dirt are reliably removed from shoe soles and not carried further indoors — before people actually enter the building and especially in frequently used entrance areas.

### THREE CLEAN-OFF ZONES. COMBINED IN A SINGLE SOLUTION.