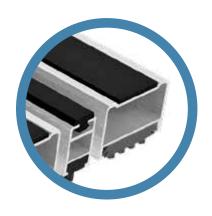

# PREMIUM OR STANDARD? THE CRUCIAL DIFFERENCE.

Even the slightest impact noises on the floor of a building can significantly increase the overall level of ambient noise. We believe impact sound insulation is therefore an essential element of any entrance matting system, and by creating a minor break in the insulation of the entrance matting system and fitting all our profiles with high quality sound insulating components, we have virtually eliminated this noise. This maintains our goal of setting new standards through the constant evolution and development of our proven systems. As a result, our highly effective impact sound reduction solution is now integrated into all mat systems that feature brush strips, scraper bars, ribbed carpet, grooved rubber or cassette brushes, guaranteeing reliable, long-lasting sound protection.

### PREMIUM ALUPROFILE MATS

The outstanding impact sound insulation is based on highly effective grooved rubber, which is incorporated into the aluminium profile. The grooved rubber provides excellent sound insulation on the underside of the profile, whilst also ensuring that moisture is removed reliably. Our PREMIUM aluprofile mat range includes the Top Clean TREND®, STABIL, OBJEKT and GREEN MOTION variants.

### STANDARD ALUPROFILE MATS

In the case of the less expensive alternative, the polyethylene foam adhered onto the underside of the aluminium profile ensures the customary sound insulation. Our STANDARD aluprofile mat range includes the Top Clean CLASSIC and ROBUST variants.