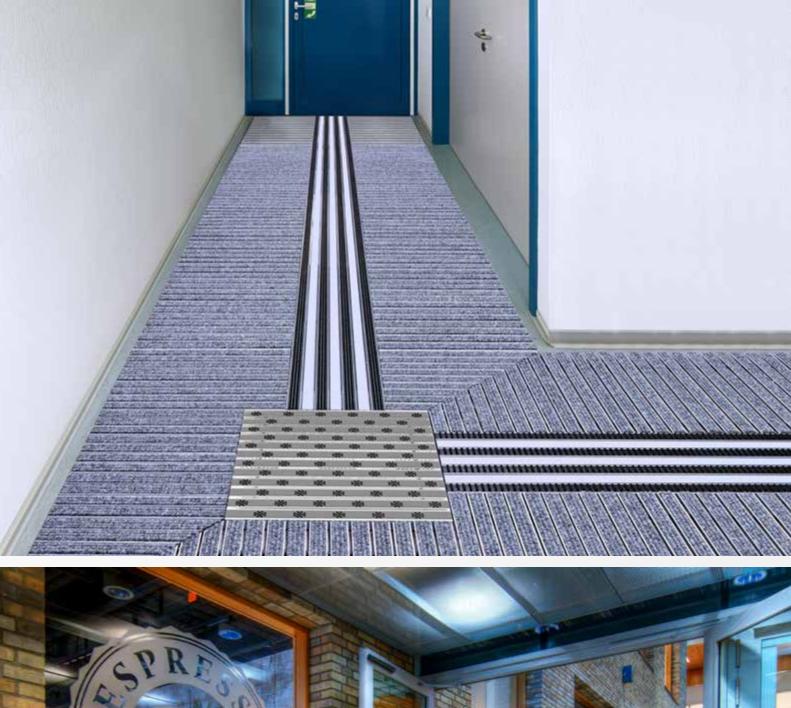

### FOR SYSTEMATIC PROTECTION. ASSURED VALUE FOR MONEY.

Our 3-zone solution takes dirt collection to a new dimension. With a universal design, our entrance matting systems can be ideally aligned with the respective requirements — be it indoors, outside the building or in the intermediate zones — and combined to form perfect individual clean-off zones.

Systematic step by step: Our profile inlays with various combinations of materials ensure that moisture and coarse dirt are reliably removed from shoe soles and not carried further indoors — before people actually enter the building and especially in frequently used entrance areas.

We also take a systematic approach to the issue of safety. Protection against moisture and dirt, combined with the anti-slip function, lead to a lasting reduction in the risk of accidents and ensure greater safety.

### THREE CLEAN-OFF ZONES. COMBINED IN A SINGLE SOLUTION.