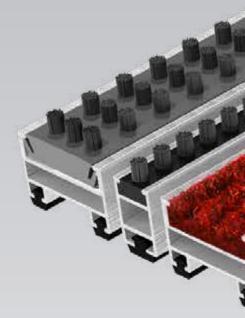

# A QUESTION OF PROFILE. FOR ALL LOADS.

Stations, airports and shopping centres are subject to a particularly great strain due to their high visitor frequencies. An administrative or office building places completely different demands on an entrance matting system. And an industrial company, in turn, has its own special challenges. There is therefore no one solution that fits all. We precisely examine the entrance area concerned and the individual load situation.

### INTERESTING FACTS ON THE HEIGHT AND WIDTH OF THE PROFILE

- The profile height depends on the entrance area concerned, or the available recess.
- If the mats are only walked over by people, we recommend the heights of 10/12 mm, 17 mm or 22 mm.
- The ideal heights in the case of moderate strain, for instance when the mats are driven over by transport trolleys, are 17 mm or 22 mm.
- In the case of extreme strain, for instance when the mats are driven over by forklift trucks or cars, the heights of 22 mm, 27 mm and 42 mm are more appropriate.
- One important thing to note is that the higher the mat, the greater the amount of dirt that can be collected in the gaps.