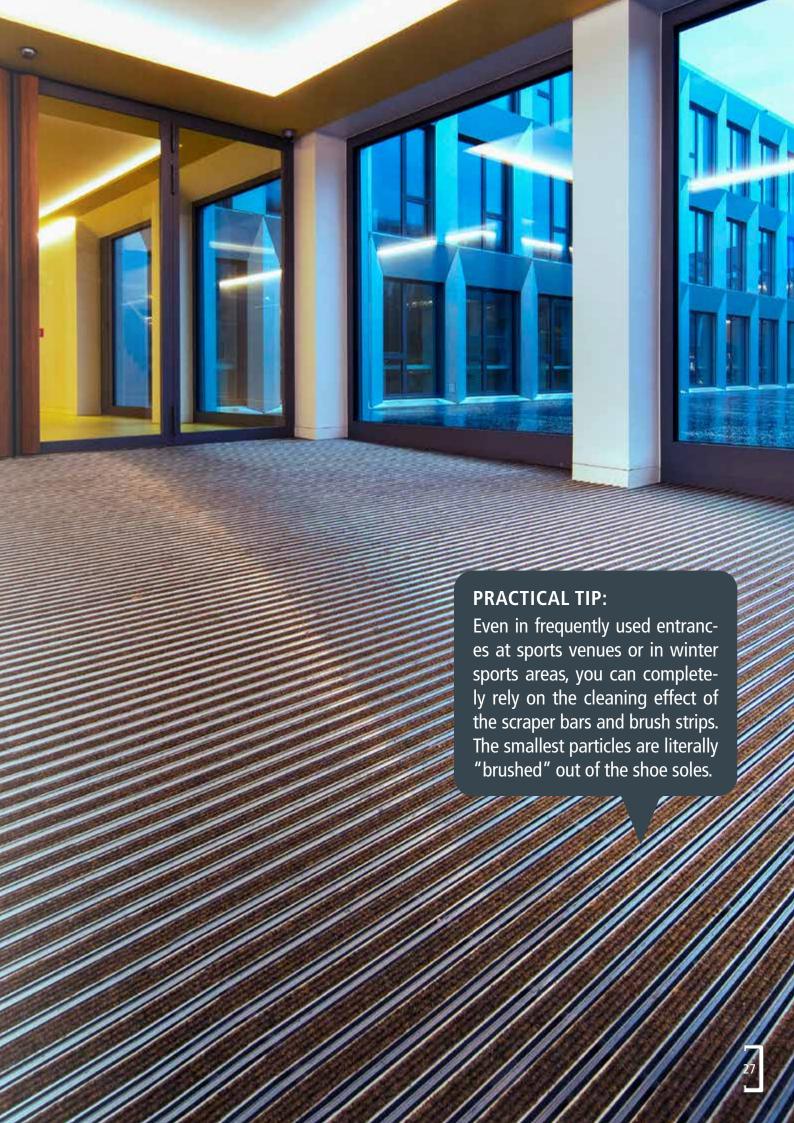

# UPGRADE TO CLEANING EFFECT. THANKS TO SCRAPERS AND BRUSHES.

Stones, sand and soil on the shoe sole not only lead to unwanted dirt, but can also cause damage to high-quality floors. To see that we meet the toughest demands not only in terms of design, but also in terms of functionality, you simply need to look at our scraper bars and brush strips — which come complete with exclusive sound insulation!

In our PREMIUM and STANDARD entrance matting systems, the scraper bars and brush strips lead to a lasting increase in the cleaning effect. And they do so everywhere that involves great load combined with a high level of dirt.