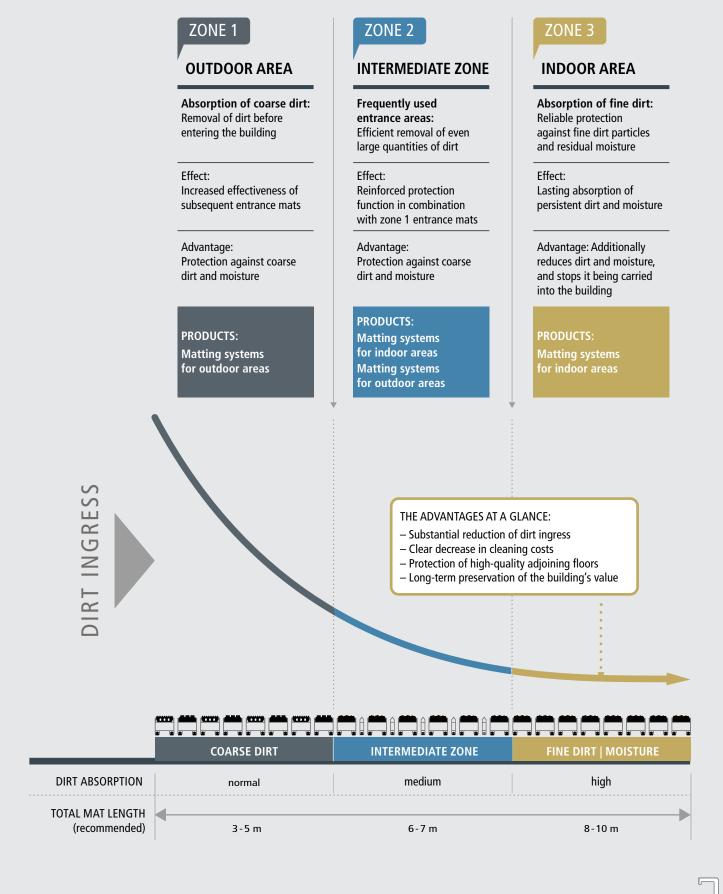

### FOR SYSTEMATIC PROTECTION. ASSURED VALUE FOR MONEY.

Our 3-zone solution takes dirt collection to a new dimension. With a universal design, our entrance matting systems can be ideally aligned with the respective requirements — be it indoors, outside the building or in the intermediate zones — and combined to form perfect individual clean-off zones.

Systematic step by step: Our profile inlays with various combinations of materials ensure that moisture and coarse dirt are reliably removed from shoe soles and not carried further indoors — before people actually enter the building and especially in frequently used entrance areas.

We also take a systematic approach to the issue of safety. Protection against moisture and dirt, combined with the anti-slip function, lead to a lasting reduction in the risk of accidents and ensure greater safety.