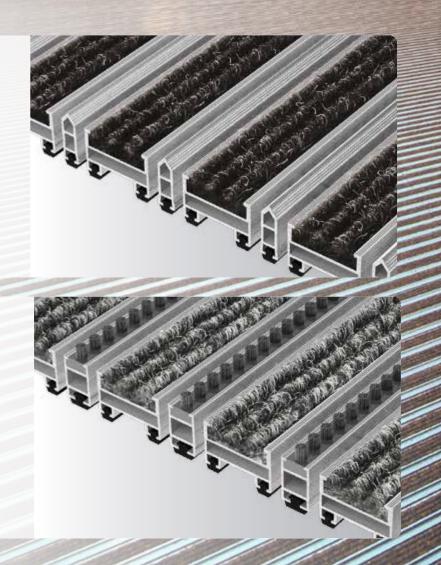

# UPGRADE TO CLEANING EFFECT. THANKS TO SCRAPERS AND BRUSHES.

Stones, sand and soil on the shoe sole not only lead to unwanted dirt, but can also cause damage to high-quality floors. To see that we meet the toughest demands not only in terms of design, but also in terms of functionality, you simply need to look at our scraper bars and brush strips — which come complete with exclusive sound insulation!

In our PREMIUM and STANDARD entrance matting systems, the scraper bars and brush strips lead to a lasting increase in the cleaning effect. And they do so everywhere that involves great load combined with a high level of dirt.

ENTRANCE
MATTING SYSTEM
WITH SCRAPER BAR

ENTRANCE
MATTING SYSTEM
WITH BRUSH STRIP