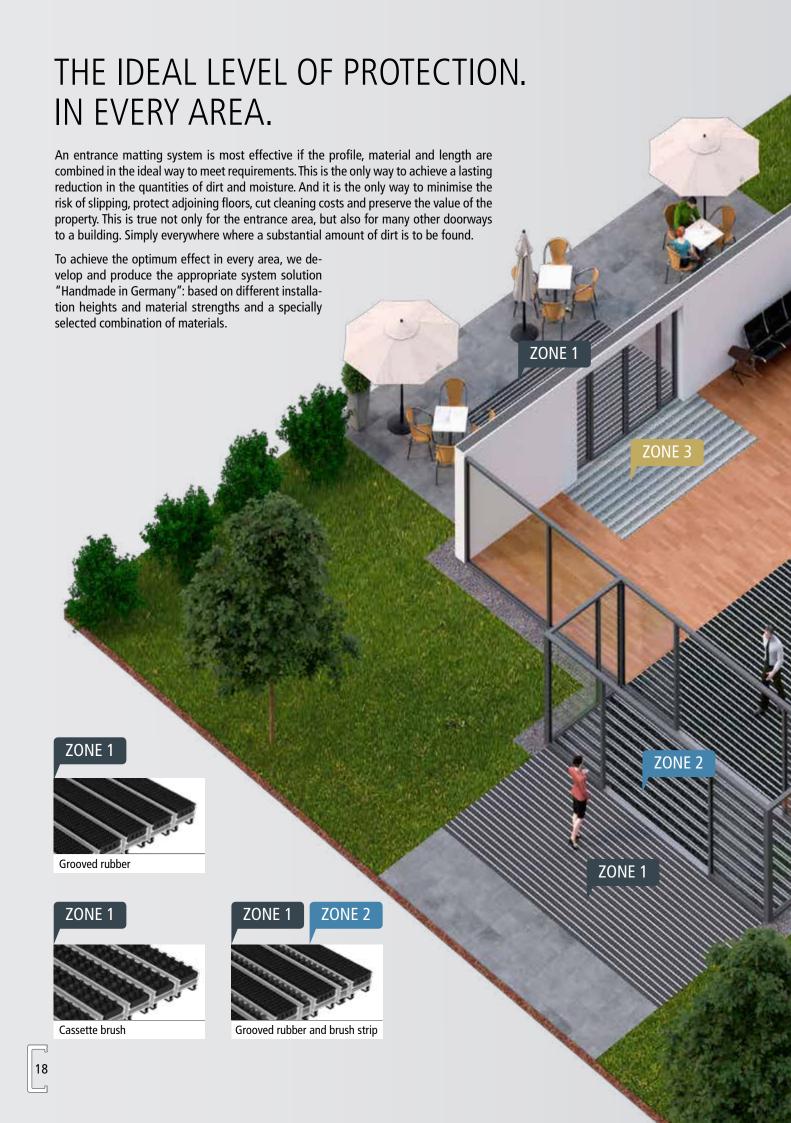

### FOR SYSTEMATIC PROTECTION. ASSURED VALUE FOR MONEY.

Our 3-zone solution takes dirt collection to a new dimension. With a universal design, our entrance matting systems can be ideally aligned with the respective requirements — be it indoors, outside the building or in the intermediate zones — and combined to form perfect individual clean-off zones.

Systematic step by step: Our profile inlays with various combinations of materials ensure that moisture and coarse dirt are reliably removed from shoe soles and not carried further indoors — before people actually enter the building and especially in frequently used entrance areas.

We also take a systematic approach to the issue of safety. Protection against moisture and dirt, combined with the anti-slip function, lead to a lasting reduction in the risk of accidents and ensure greater safety.

### THREE CLEAN-OFF ZONES. COMBINED IN A SINGLE SOLUTION.