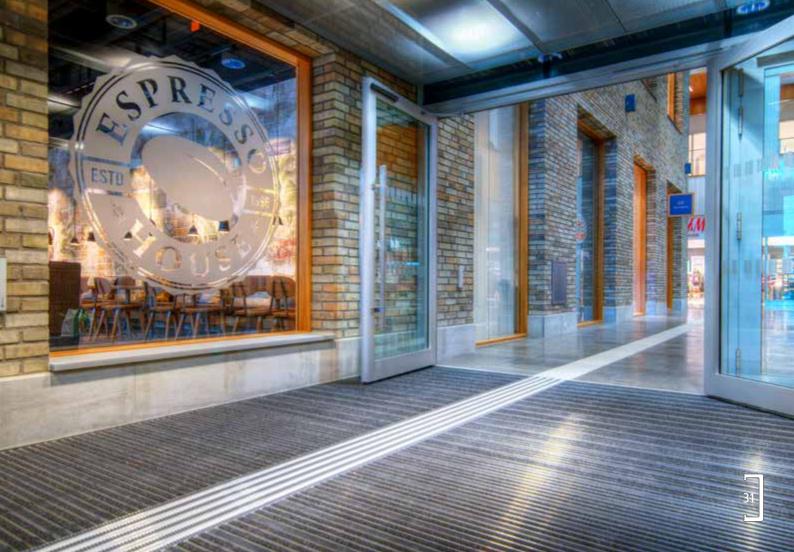

### FOR SYSTEMATIC PROTECTION. ASSURED VALUE FOR MONEY.

Our 3-zone solution takes dirt collection to a new dimension. With a universal design, our entrance matting systems can be ideally aligned with the respective requirements — be it indoors, outside the building or in the intermediate zones — and combined to form perfect individual clean-off zones.

Systematic step by step: Our profile inlays with various combinations of materials ensure that moisture and coarse dirt are reliably removed from shoe soles and not carried further indoors — before people actually enter the building and especially in frequently used entrance areas.

We also take a systematic approach to the issue of safety. Protection against moisture and dirt, combined with the anti-slip function, lead to a lasting reduction in the risk of accidents and ensure greater safety.

### THREE CLEAN-OFF ZONES. COMBINED IN A SINGLE SOLUTION.