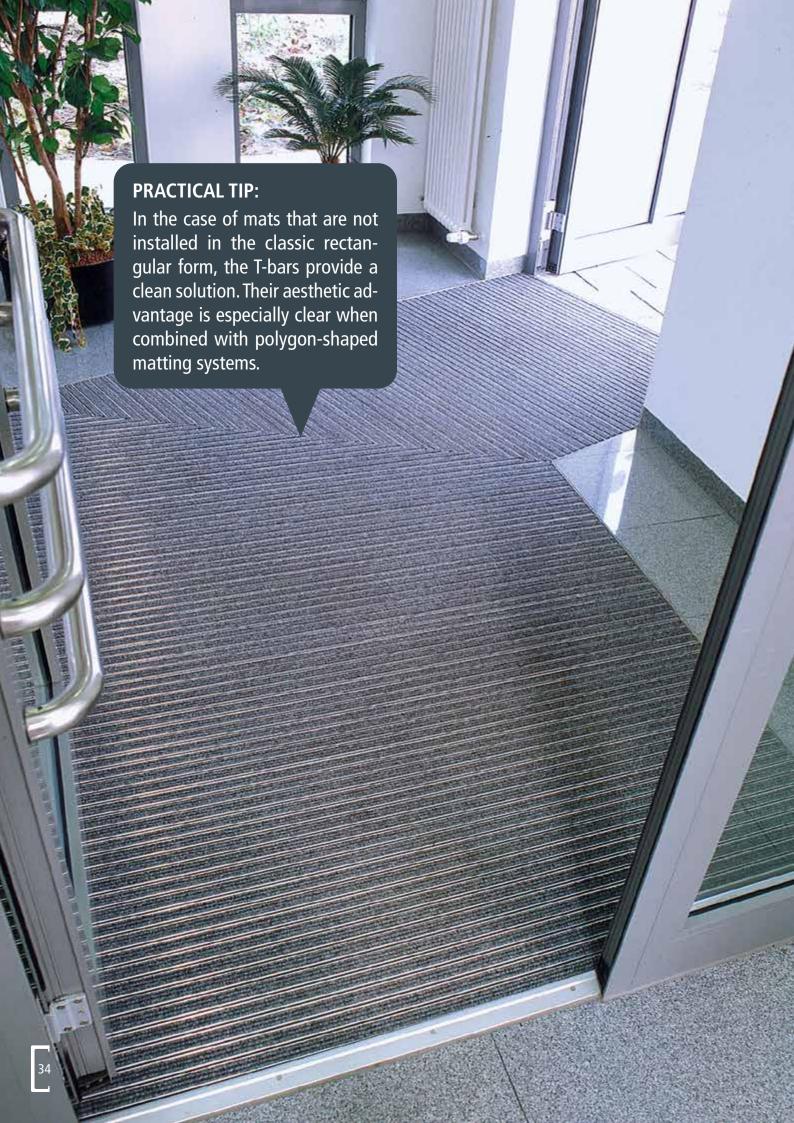

# A CLEAR EDGE. THANKS TO ELEGANT T-BARS.

We are perfectionists not only with regard to functionality and quality, but also in terms of appearance. We use our wide range of design options to create tailored solutions that take on

the structures, lines and joints of the location in question and adapt perfectly to the floor covering. One possibility here is the visual separation of adjoining entrance mats and areas within a matting system. This is where the aluminium T-bar comes in.

The T-bars are suitable for use both indoors and outdoors. The mat parts can be easily removed in order to clean the mat bed.