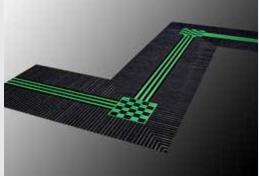

## SEEING AND FEELING. ORIENTATION WITH ALL THE SENSES.

Visual guidance and orientation systems are essential nowadays, especially in the entrance areas of public buildings. However, even more than that is needed. Only a tactile guidance system provides reliable orientation for visually impaired and blind people. To meet both these requirements, we have developed a concept with floor indicators to point the way.

### SAFE CLEAN TREND WITH LUMINESCENT FEATURES

Using white safety strips, we create a sharp contrast to the remaining components and make the entrance mat particularly visible – even for those with limited vision. The special pigments in the safety strips store light energy and also provide a sustained luminous effect if the lighting suddenly fails.

### SAFE CLEAN TREND WITH ADDITIONAL TACTILE GUIDANCE SYSTEM

So that people with physical disabilities and visual impairments can find their way safely, we offer the luminescent safety strips of Safe Clean TREND in combination with our tactile guidance system. In this way, by means of orientation with all the senses, you can achieve a high level of safety in your entrance area.