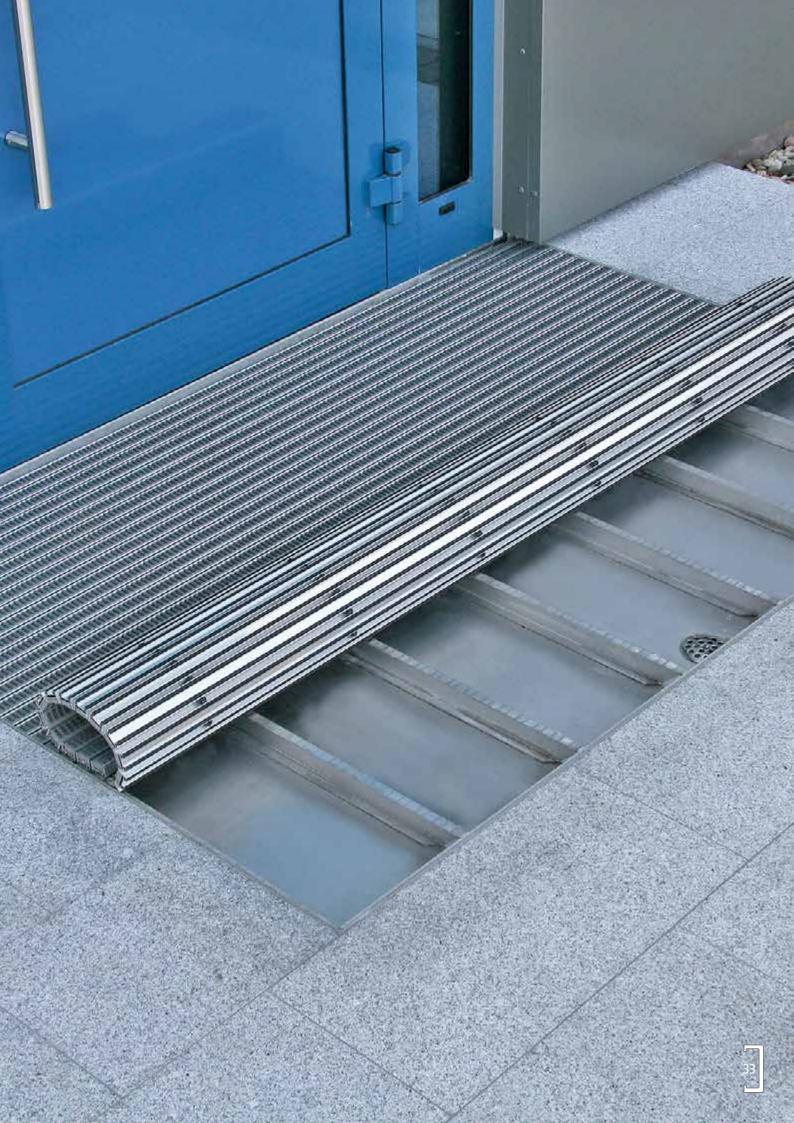

### FOR SYSTEMATIC PROTECTION. ASSURED VALUE FOR MONEY.

Our 3-zone solution takes dirt collection to a new dimension. With a universal design, our entrance matting systems can be ideally aligned with the respective requirements — be it indoors, outside the building or in the intermediate zones — and combined to form perfect individual clean-off zones.

Systematic step by step: Our profile inlays with various combinations of materials ensure that moisture and coarse dirt are reliably removed from shoe soles and not carried further indoors — before people actually enter the building and especially in frequently used entrance areas.

We also take a systematic approach to the issue of safety. Protection against moisture and dirt, combined with the anti-slip function, lead to a lasting reduction in the risk of accidents and ensure greater safety.