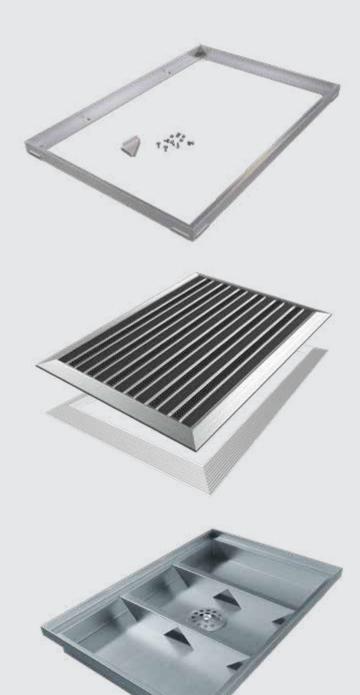

# PERFECTION IN EVERY DETAIL. HIGH-PRECISION ACCESSORIES.

Numerous details turn our solutions into the perfect matting systems. This includes high-quality accessories, precise installation, an exact fit and reliable functionality with guaranteed easy cleaning. Be it angle frames, ramped edge frames or dirt collection trays, our accessories are as flexible as us and our entire product range. Just get in touch and we'll provide you with extensive, personal advice.

#### **ANGLE FRAMES**

The angle frames ensure that the matting system is optimally anchored. Regardless of whether they are made of high-quality stainless steel or aluminium, in the basic variant or with special shapes, we will adapt the angle frames together with the corresponding corner connections to accommodate your individual requirements.

### RAMPED EDGE FRAMES

Even if a subsequent installation without a floor recess is planned, we have the ideal solution. Designed for all Top Clean aluprofile mats with a height of 10/12 mm or 17 mm, the ramped edge frames allow the matting system to be installed quickly on a flat floor. This allows people to walk over the mat safely, with no tripping hazards, even with a wheelchair or buggy.

#### **DIRT COLLECTION TRAYS**

Whether they are made of stainless steel or aluminium, our dirt collection trays provide enhanced dirt collection and regulated water drainage. What's more, they do so completely reliably, thus making the trays essential for entrance areas with no roof.