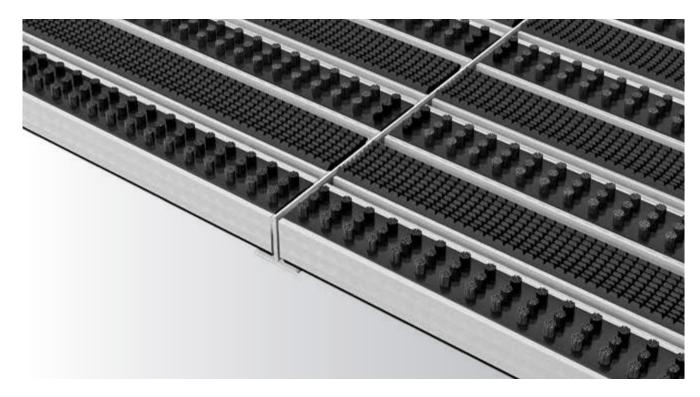

# A CLEAR EDGE. THANKS TO ELEGANT T-BARS.

We are perfectionists not only with regard to functionality and quality, but also in terms of appearance. We use our wide range of design options to create tailored solutions that take on

the structures, lines and joints of the location in question and adapt perfectly to the floor covering. One possibility here is the visual separation of adjoining entrance mats and areas within a matting system. This is where the aluminium T-bar comes in.

The T-bars are suitable for use both indoors and outdoors. The mat parts can be easily removed in order to clean the mat bed.