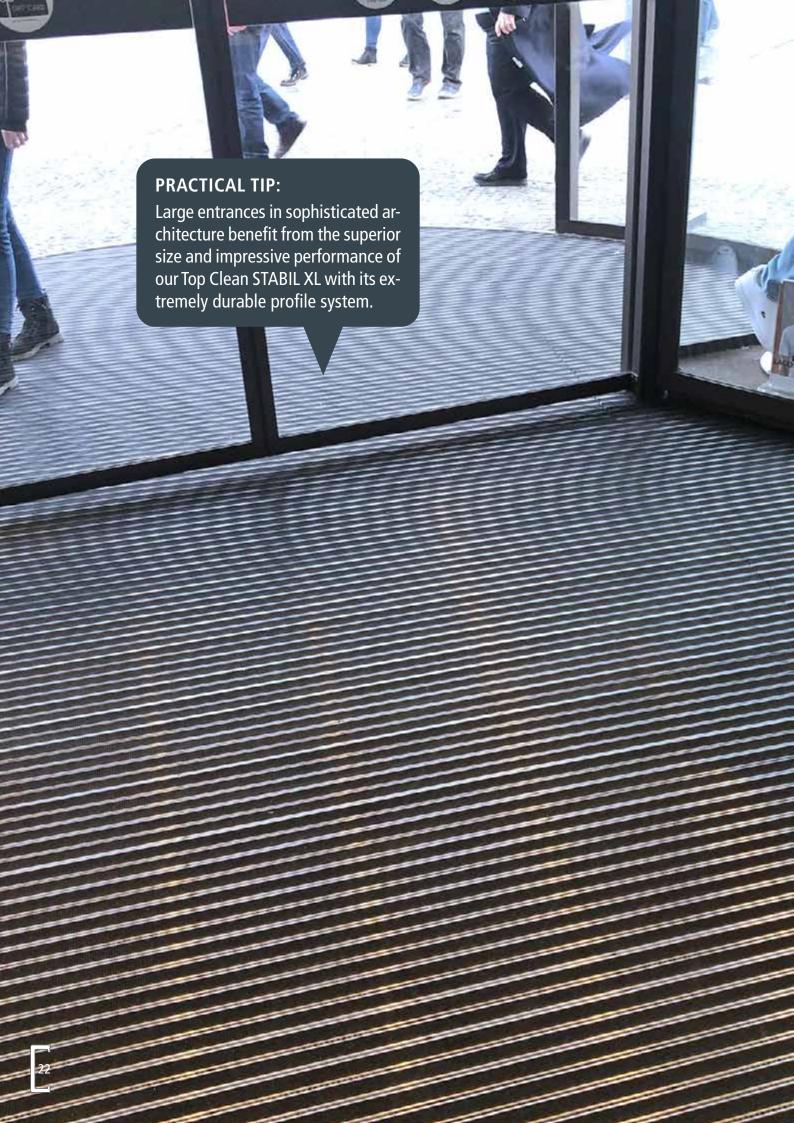

# A QUESTION OF PROFILE. FOR ALL LOADS.

Stations, airports and shopping centres are subject to a particularly great strain due to their high visitor frequencies. An administrative or office building places completely different demands on an entrance matting system. And an industrial company, in turn, has its own special challenges. There is therefore no one solution that fits all. We precisely examine the entrance area concerned and the individual load situation.

### INTERESTING FACTS ON THE HEIGHT AND WIDTH OF THE PROFILE

- The profile height depends on the entrance area concerned, or the available recess.
- If the mats are only walked over by people, we recommend the heights of 10/12 mm, 17 mm or 22 mm.
- The ideal heights in the case of moderate strain, for instance when the mats are driven over by transport trolleys, are 17 mm or 22 mm.
- In the case of extreme strain, for instance when the mats are driven over by forklift trucks or cars, the heights of 22 mm, 27 mm and 42 mm are more appropriate.
- One important thing to note is that the higher the mat, the greater the amount of dirt that can be collected in the gaps.