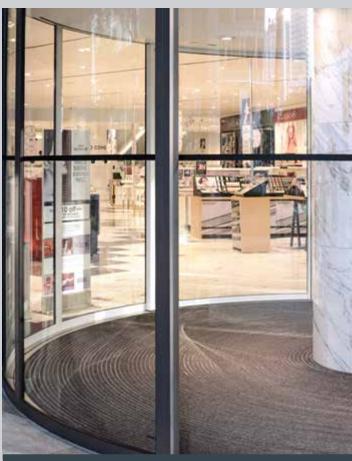

### FOR SYSTEMATIC PROTECTION. ASSURED VALUE FOR MONEY.

Our 3-zone solution takes dirt collection to a new dimension. With a universal design, our entrance matting systems can be ideally aligned with the respective requirements — be it indoors, outside the building or in the intermediate zones — and combined to form perfect individual clean-off zones.

Systematic step by step: Our profile inlays with various combinations of materials ensure that moisture and coarse dirt are reliably removed from shoe soles and not carried further indoors — before people actually enter the building and especially in frequently used entrance areas.